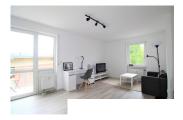

# **Property reference number 2240220**

short-term rental apartment on higher floor Rent incl. add. costs 900,00 EUR per Month Living space ca. 34,00 qm

Number of rooms 1,0

Available from 28.02.2025

### **Facilities**

applicabilitysuitable for the elterly

bathroom with shower - with window

- with washing machine

doors (inside) wood

flooring material laminate

**glazing** double-glazed

kitchen

with dishwasher - fitted kitchen

services

facility manager **technics** - cleaning

- Wifi reception

type of beaconing district heating type of heating

- central heating system

References

Please read our Notes on currency conversion under http://www.homecompany.de/en/currency-info