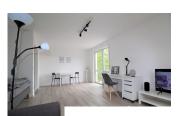

# **Property reference number 2240220**

short-term rental apartment on higher floor Rent incl. add. costs 900,00 EUR per Month Living space ca. 34,00 qm

Number of rooms 1,0

Available from 28.02.2025

### **Facilities**

applicabilitysuitable for the elterly

bathroom with shower - with window

- with washing machine

doors (inside) wood

flooring material laminate

**glazing** double-glazed

kitchen

with dishwasher - fitted kitchen

services

facility manager **technics** - cleaning

- Wifi reception

type of beaconing district heating type of heating

- central heating system

References

Please read our Notes on currency conversion under http://www.homecompany.de/en/currency-info