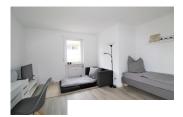

# **Property reference number 2240220**

short-term rental apartment on higher floor Rent incl. add. costs 900,00 EUR per Month Living space ca. 34,00 qm

Number of rooms 1,0

Available from 28.02.2025

### **Facilities**

applicabilitysuitable for the elterly

bathroom with shower - with window

- with washing machine

doors (inside) wood

flooring material laminate

**glazing** double-glazed

kitchen

with dishwasher - fitted kitchen

services

facility manager **technics** - cleaning

- Wifi reception

type of beaconing district heating type of heating

- central heating system

References

Please read our Notes on currency conversion under http://www.homecompany.de/en/currency-info