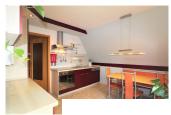

## **Property reference number 12655**

rent Rent incl. add. costs Living space ca. Number of rooms Available from 1.400,00 EUR per Month 72,00 qm 3,0 10.08.2024 apartment on higher floor

## Other dates

District Wilder Mann Deposit 2.000,00 EUR Floor

Available until Open-ended Smoking / Nonsmoker Not Applicable Balcony

no Elevatór No Garden Yes

 applicability suitable for communal apartitatole sbattene elterly

bathroom - with shower - with bathtub with washing machine flooring material - with window

laminate - parquet

 kitchen with dishwasher - fitted kitchen

services - cleaning - facility manager technics cable TV - TV