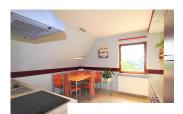

## **Property reference number 12655**

rent Rent incl. add. costs Living space ca. Number of rooms Available from 1.400,00 EUR per Month 72,00 qm 3,0 10.08.2024 apartment on higher floor

bathroom - with shower - with bathtub with washing machine flooring material - with window

laminate - parquet

 kitchen with dishwasher - fitted kitchen

services - cleaning - facility manager technics cable TV - TV