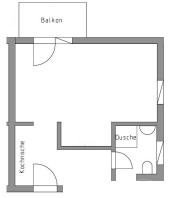

# **Property reference number 2240220**

short-term rental apartment on higher floor Rent incl. add. costs 900,00 EUR per Month Living space ca. 34,00 qm

Number of rooms 1,0

Available from 28.02.2025