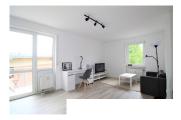

# **Property reference number 2240220**

short-term rental apartment on higher floor Rent incl. add. costs 900,00 EUR per Month Living space ca. 34,00 qm

Number of rooms 1,0

Available from 28.02.2025

# **Facilities**

applicabilitysuitable for the elterly

bathroom with shower - with window

- with washing machine

doors (inside) wood

flooring material laminate

**glazing** double-glazed

kitchen

with dishwasher - fitted kitchen

services

facility manager **technics** - cleaning

type of beaconing district heating type of heating

- central heating system

Please read our Notes on currency conversion under http://www.homecompany.de/en/currency-info