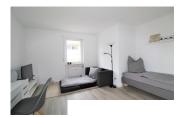

# **Property reference number 2240220**

short-term rental apartment on higher floor Rent incl. add. costs 900,00 EUR per Month Living space ca. 34,00 qm

Number of rooms 1,0

Available from 28.02.2025

# **Facilities**

applicabilitysuitable for the elterly

bathroom with shower - with window

- with washing machine

doors (inside) wood

flooring material laminate

**glazing** double-glazed

kitchen

with dishwasher - fitted kitchen

services

facility manager **technics** - cleaning

type of beaconing district heating type of heating

- central heating system

Please read our Notes on currency conversion under http://www.homecompany.de/en/currency-info